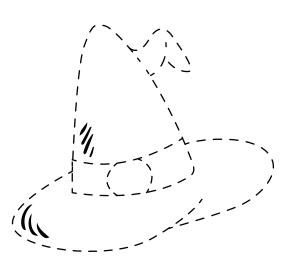

-------------------------------------------------------------|----------------------------------------------------------------------------------------------------|---------------------------------------------------------------------------------------------|--------------------------------------------------------------------------------------------|
|----------------------------------------------------------------------------------------------------|----------------------------------------------------------------------------------------------------|---------------------------------------------------------------------------------------------|--------------------------------------------------------------------------------------------|

Boo!

Ľ

Directions: Trace the Halloween objects below.