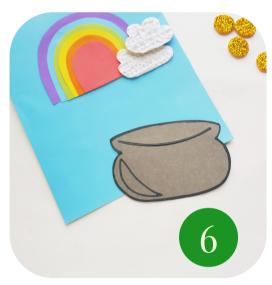

**Take** the largest rainbow layer and **stick** the 2nd largest rainbow layer on top of the largest one.

Align each layer along their straight sides.

Stick the next smallest layer followed by the next one, until reaching the smallest one. Your rainbow is now formed.

#### OLD FASHIONED IRISH PAPER CRAFTS

Page 3 of 4

Stick the paper rainbow pattern on the middle of the background paper. Place the rainbow near the top of the paper to keep space for the pot. Attach the small craft foam pieces on the backside of the cloud patterns.