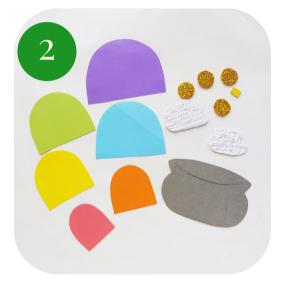

#### OLD FASHIONED IRISH PAPER CRAFTS

Page 2 of 4

**Supplies:** Colored craft papers, white embossed paper, craft foam sheet, golden glitter paper, craft glue, pencil, scissors.

**Print** the templates provided and cut out each pattern piece.

Select colored craft papers for the rainbow, pot and shamrock patterns; and trace the patterns on the papers. Trace the cloud patterns on the white embossed paper and the coins on the golden glitter paper. Cut out 2 small pieces of craft sticking foam. Cut a slit along the red line of the pot pattern.