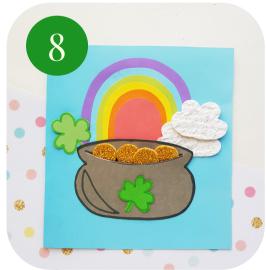

**Stick** the pot cutout on the bottom side of the rainbow pattern.

Keep the slit part free from glue.

**Stick** the large cloud on one side of the rainbow, near the bottom.

Stick the small cloud on top of the large cloud.

Use a sharpie to trace the outline on the pot cutout.

**Insert** golden glitter coins inside the pot through the slit.

**Stick** 1 or 2 shamrock cutouts to the craft.