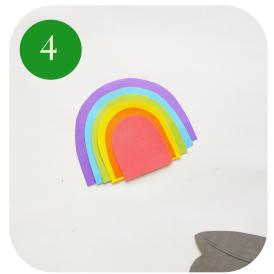

**Take** the largest rainbow layer and **stick** the 2nd largest rainbow layer on top of the largest one.

Align each layer along their straight sides.

Stick the next smallest layer followed by the next one, until reaching the smallest one. Your rainbow is now formed.