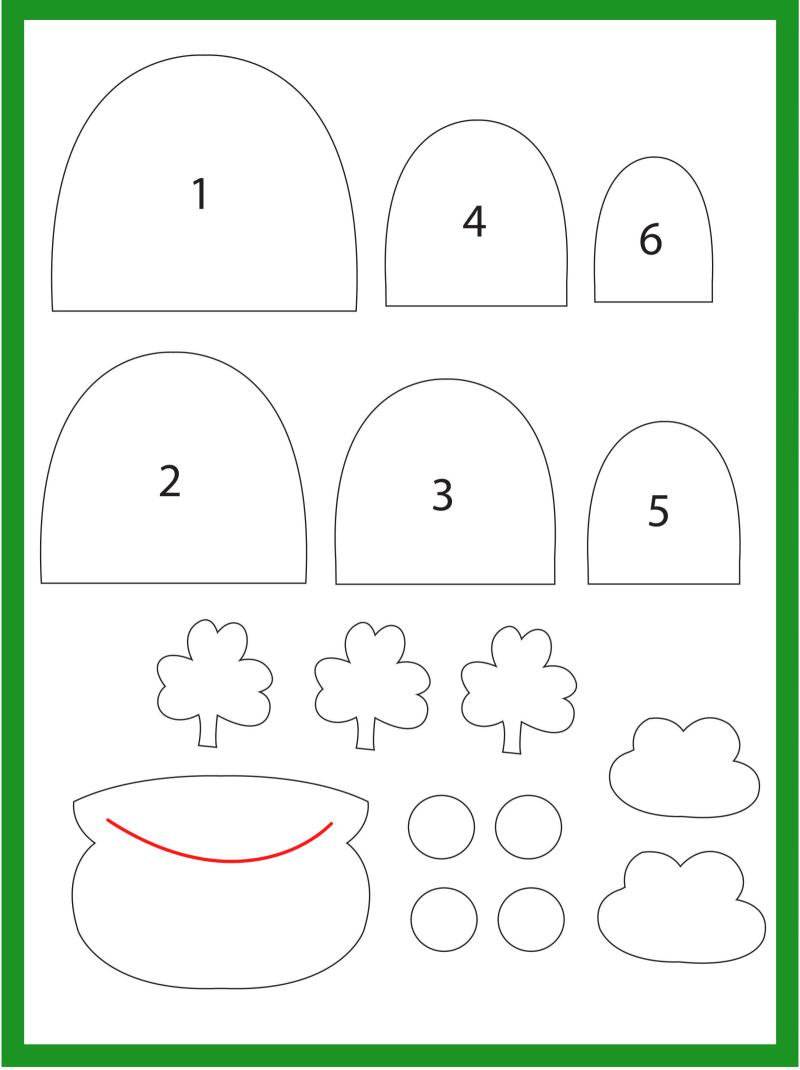

#### OLD FASHIONED IRISH PAPER CRAFTS

Page 2 of 4

**Supplies:** Colored craft papers, white embossed paper, craft foam sheet, golden glitter paper, craft glue, pencil, scissors.

**Print** the templates provided and cut out each pattern piece.

Select colored craft papers for the rainbow, pot and shamrock patterns; and trace the patterns on the papers. Trace the cloud patterns on the white embossed paper and the coins on the golden glitter paper. Cut out 2 small pieces of craft sticking foam. Cut a slit along the red line of the pot pattern.