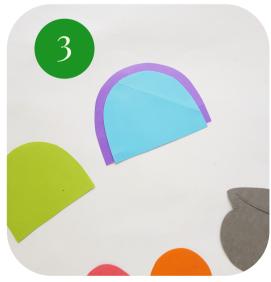

**Take** the largest rainbow layer and **stick** the 2nd largest rainbow layer on top of the largest one.

Align each layer along their straight sides.

Stick the next smallest layer followed by the next one, until reaching the smallest one. Your rainbow is now formed.