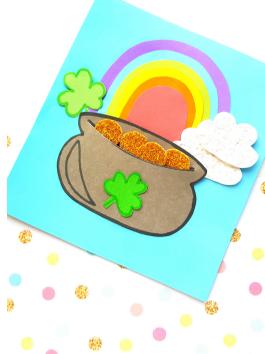

**Stick** the pot cutout on the bottom side of the rainbow pattern.

Keep the slit part free from glue.

**Stick** the large cloud on one side of the rainbow, near the bottom.

Stick the small cloud on top of the large cloud.

Use a sharpie to trace the outline on the pot cutout.

**Insert** golden glitter coins inside the pot through the slit.

**Stick** 1 or 2 shamrock cutouts to the craft.