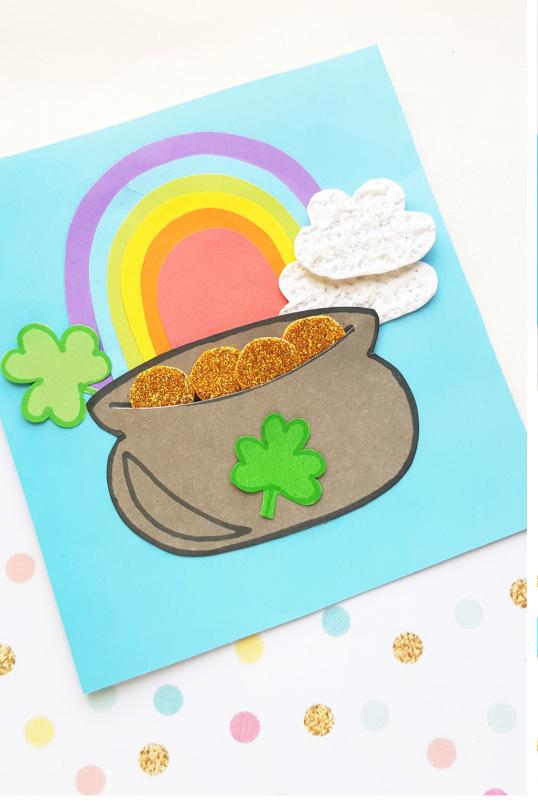

**Take** the largest rainbow layer and **stick** the 2nd largest rainbow layer on top of the largest one.

Align each layer along their straight sides.

Stick the next smallest layer followed by the next one, until reaching the smallest one. Your rainbow is now formed.

#### OLD FASHIONED IRISH PAPER CRAFTS

Page 3 of 4

Stick the paper rainbow pattern on the middle of the background paper. Place the rainbow near the top of the paper to keep space for the pot. Attach the small craft foam pieces on the backside of the cloud patterns.

**Stick** the pot cutout on the bottom side of the rainbow pattern.

Keep the slit part free from glue.

**Stick** the large cloud on one side of the rainbow, near the bottom.

Stick the small cloud on top of the large cloud.

Use a sharpie to trace the outline on the pot cutout.

**Insert** golden glitter coins inside the pot through the slit.

**Stick** 1 or 2 shamrock cutouts to the craft.