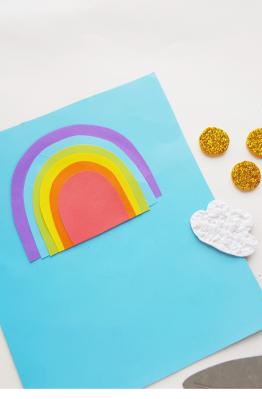

**Take** the largest rainbow layer and **stick** the 2nd largest rainbow layer on top of the largest one.

Align each layer along their straight sides.

Stick the next smallest layer followed by the next one, until reaching the smallest one. Your rainbow is now formed.

**Stick** the pot cutout on the bottom side of the rainbow pattern.

Keep the slit part free from glue.

**Stick** the large cloud on one side of the rainbow, near the bottom.

Stick the small cloud on top of the large cloud.