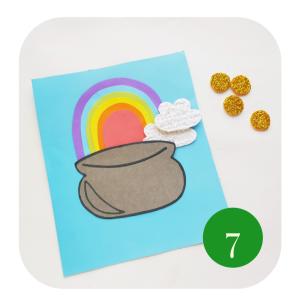

#### OLD FASHIONED IRISH PAPER CRAFTS

Page 3 of 4

Stick the paper rainbow pattern on the middle of the background paper. Place the rainbow near the top of the paper to keep space for the pot. Attach the small craft foam pieces on the backside of the cloud patterns.

**Stick** the pot cutout on the bottom side of the rainbow pattern.

Keep the slit part free from glue.

**Stick** the large cloud on one side of the rainbow, near the bottom.

Stick the small cloud on top of the large cloud.