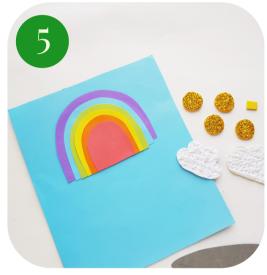

#### OLD FASHIONED IRISH PAPER CRAFTS

Page 3 of 4

Stick the paper rainbow pattern on the middle of the background paper. Place the rainbow near the top of the paper to keep space for the pot. Attach the small craft foam pieces on the backside of the cloud patterns.

**Stick** the pot cutout on the bottom side of the rainbow pattern.

Keep the slit part free from glue.

**Stick** the large cloud on one side of the rainbow, near the bottom.

Stick the small cloud on top of the large cloud.